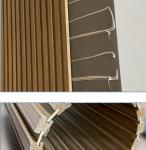

## **DIY INSTALLATION**

- Made of MDF, high-quality
- Perfect for Led Channel
- Many wood colors and patterns
- With warranty and installation manual
- Largest coverage area per box on the market
- Easy transport
- Lower cost per square feet
- Adaptable to curved walls without a square
  Can be installed on curved surfaces