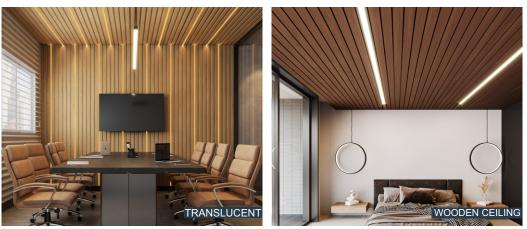

## **DIY INSTALLATION**

- Made of MDF, high-quality
- Perfect for Led Channel
- Many wood colors and patterns
- With warranty and installation manual
- Largest coverage area per box on the market
- Easy transport
- Lower cost per square feet
- Adaptable to curved walls without a square
  Can be installed on curved surfaces

## DESIGN THAT OUTSTANDS PRACTICALLY AND STYLE