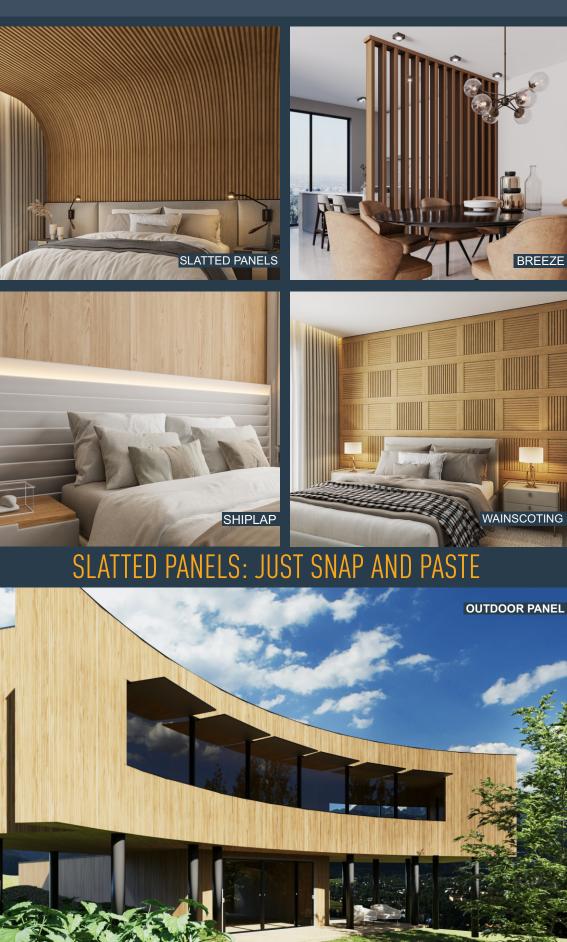

## SLATTED PANELS: EASY TO INSTALL, EASY TO BUY

slat

spacer

## **DIY INSTALLATION**

- Made of MDF, high-quality
- Perfect for Led Channel
- Many wood colors and patterns
- With warranty and installation manual
- Largest coverage area per box on the market
- Easy transport
- Lower cost per square feet
- Adaptable to curved walls without a square
  Can be installed on curved surfaces

## DESIGN THAT OUTSTANDS PRACTICALLY AND STYLE

## COLORS the classics woody and the newest trending

+55 (62) 99284 9093 © barreto.ind.br @painelripado - @slattedpanels

**GLOBAL PERFORMANCE** | we operate in 14 countries in Europe and America